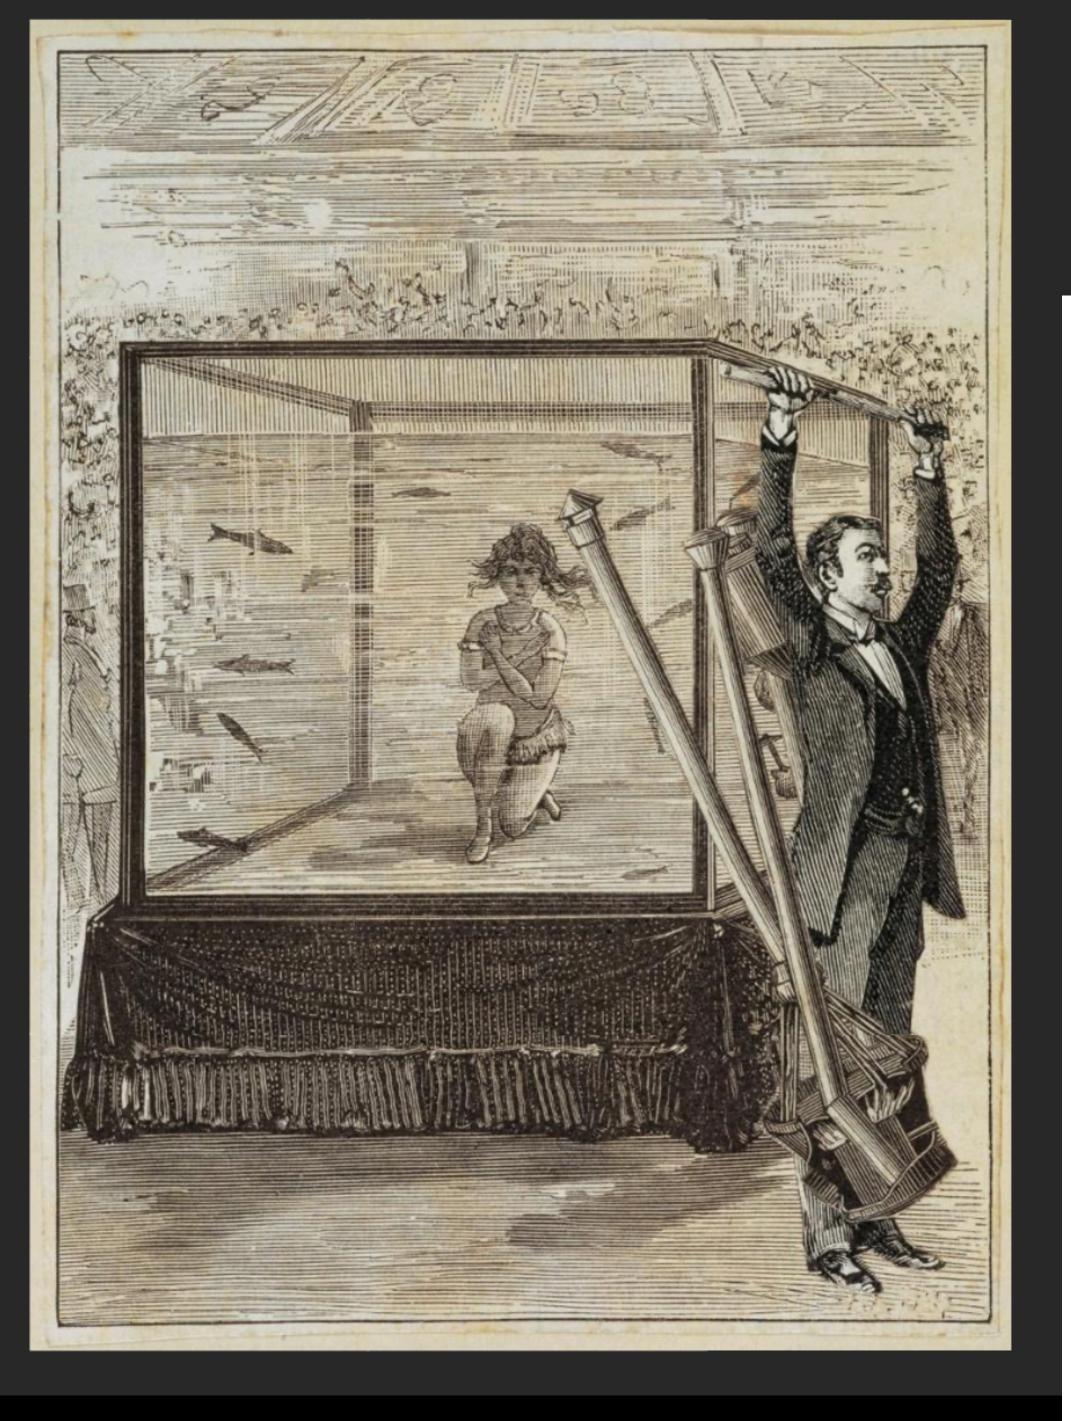

## MISS LURLINE IN HER TANK.

Miss Lurline, in giving her performance, takes a deep breath, and lets herself sink to the bottom of the tank, where she kneels in the attitude shown in the illustration, while the conductor of the exhibition takes out his watch and counts the seconds, giving a blow with a hammer at every half-minute. "Half-a-minute—one minute—a minute and a half-two minutes-two minutes and a half !" In the midst of a silence broken only by the sound of the hammer the time seems everlasting, and it is a relief to the spectators when the diver at length springs to the surface. In order to realize what it means to hold the breath for such a period, it is sufficient to make the attempt. One minute is beyond the power of most people, and very few, indeed, can reach a minute and a half.

at every half-minute. can reach a minute and a half"

"The Picture Magazine", 1893

"MISS LURLINE IN HER TANK. Miss Lurline, in giving her performance, takes a deep breath, and lets herself sink to the bottom of the tank, where she kneels in the attitude shown in the illustration, while the conductor of the exhibition takes out his watch and counts the seconds, giving a blow with a hammer

'Half-a-minute – one minute – a minute and a half – two minute –

two minutes and a half!". In the midst of a silence broken only by the sound of the hammer the time seems everlasting, and it is a relief to be the spectators when the diver at length springs to the surface.

In order to realize what it means to hold the breath for such a period, it is sufficient to make the attempt.

One minute is beyond the power of most people, and very few, indeed,