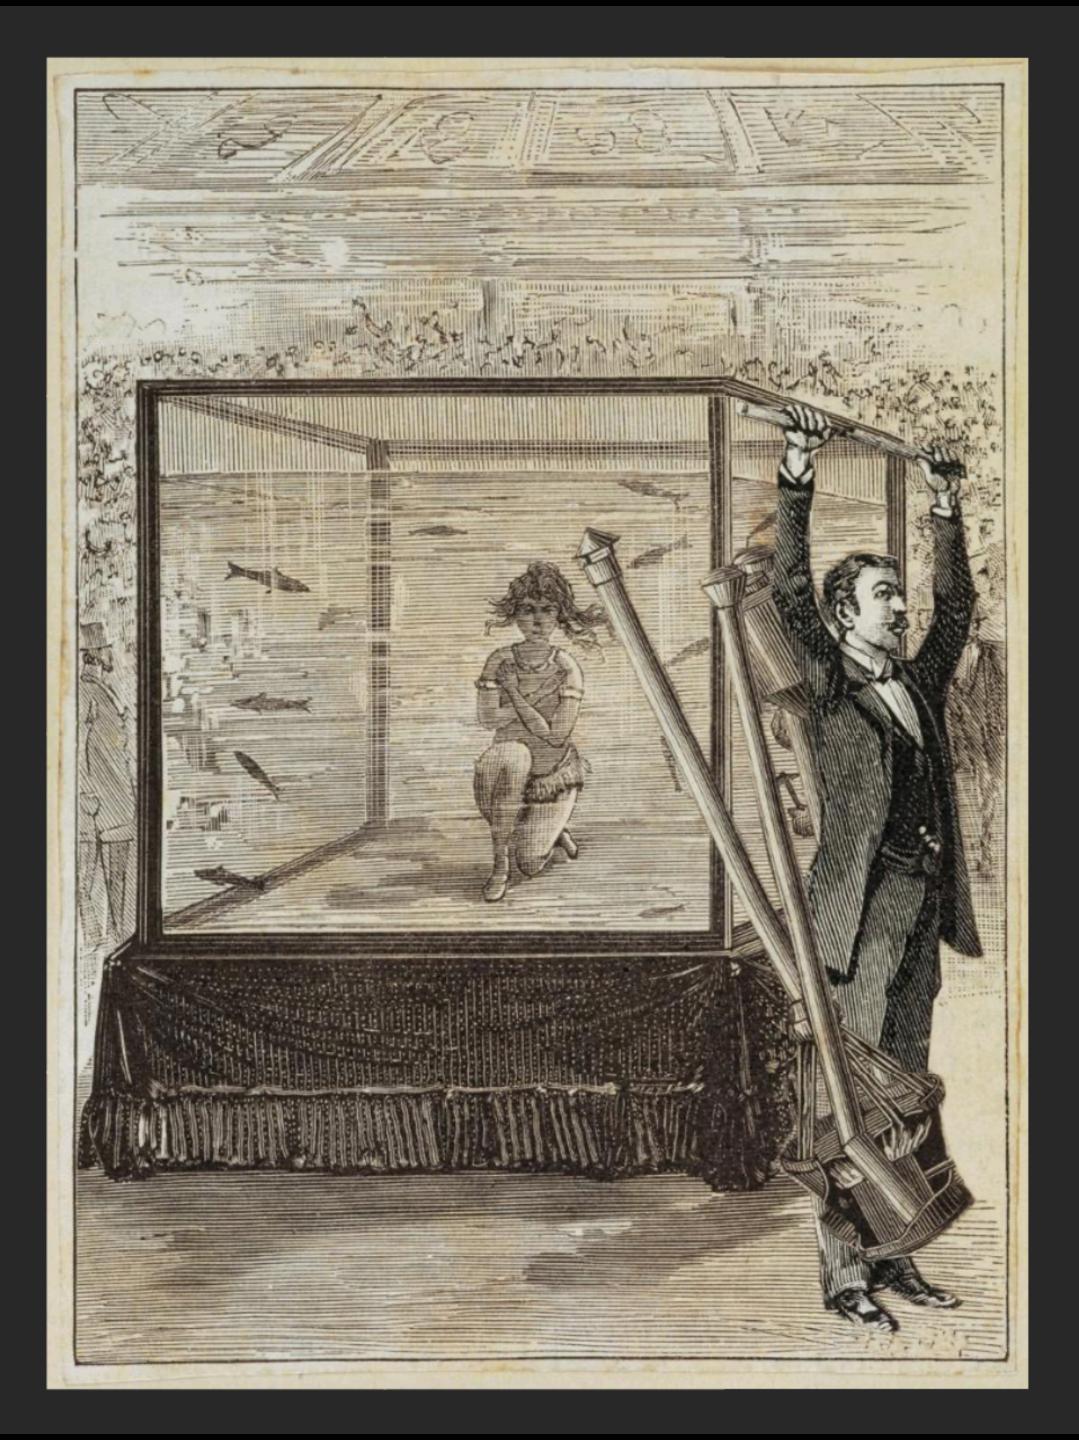

## MISS LURLINE IN HER TANK.

Miss Lurline, in giving her performance, takes a deep breath, and lets herself sink to the bottom of the tank, where she kneels in the attitude shown in the illustration, while the conductor of the exhibition takes out his watch and counts the seconds, giving a blow with a hammer at every half-minute. "Half-a-minute—one minute—a minute and a half-two minutes-two minutes and a half !" In the midst of a silence broken only by the sound of the hammer the time seems everlasting, and it is a relief to the spectators when the diver at length springs to the surface. In order to realize what it means to hold the breath for such a period, it is sufficient to make the attempt. One minute is beyond the power of most people, and very few, indeed, can reach a minute and a half.

at every half-minute. can reach a minute and a half"

"The Picture Magazine", 1893

"MISS LURLINE IN HER TANK. Miss Lurline, in giving her performance, takes a deep breath, and lets herself sink to the bottom of the tank, where she kneels in the attitude shown in the illustration, while the conductor of the exhibition takes out his watch and counts the seconds, giving a blow with a hammer

'Half-a-minute – one minute – a minute and a half – two minute –

two minutes and a half!". In the midst of a silence broken only by the sound of the hammer the time seems everlasting, and it is a relief to be the spectators when the diver at length springs to the surface.

In order to realize what it means to hold the breath for such a period, it is sufficient to make the attempt.

One minute is beyond the power of most people, and very few, indeed,