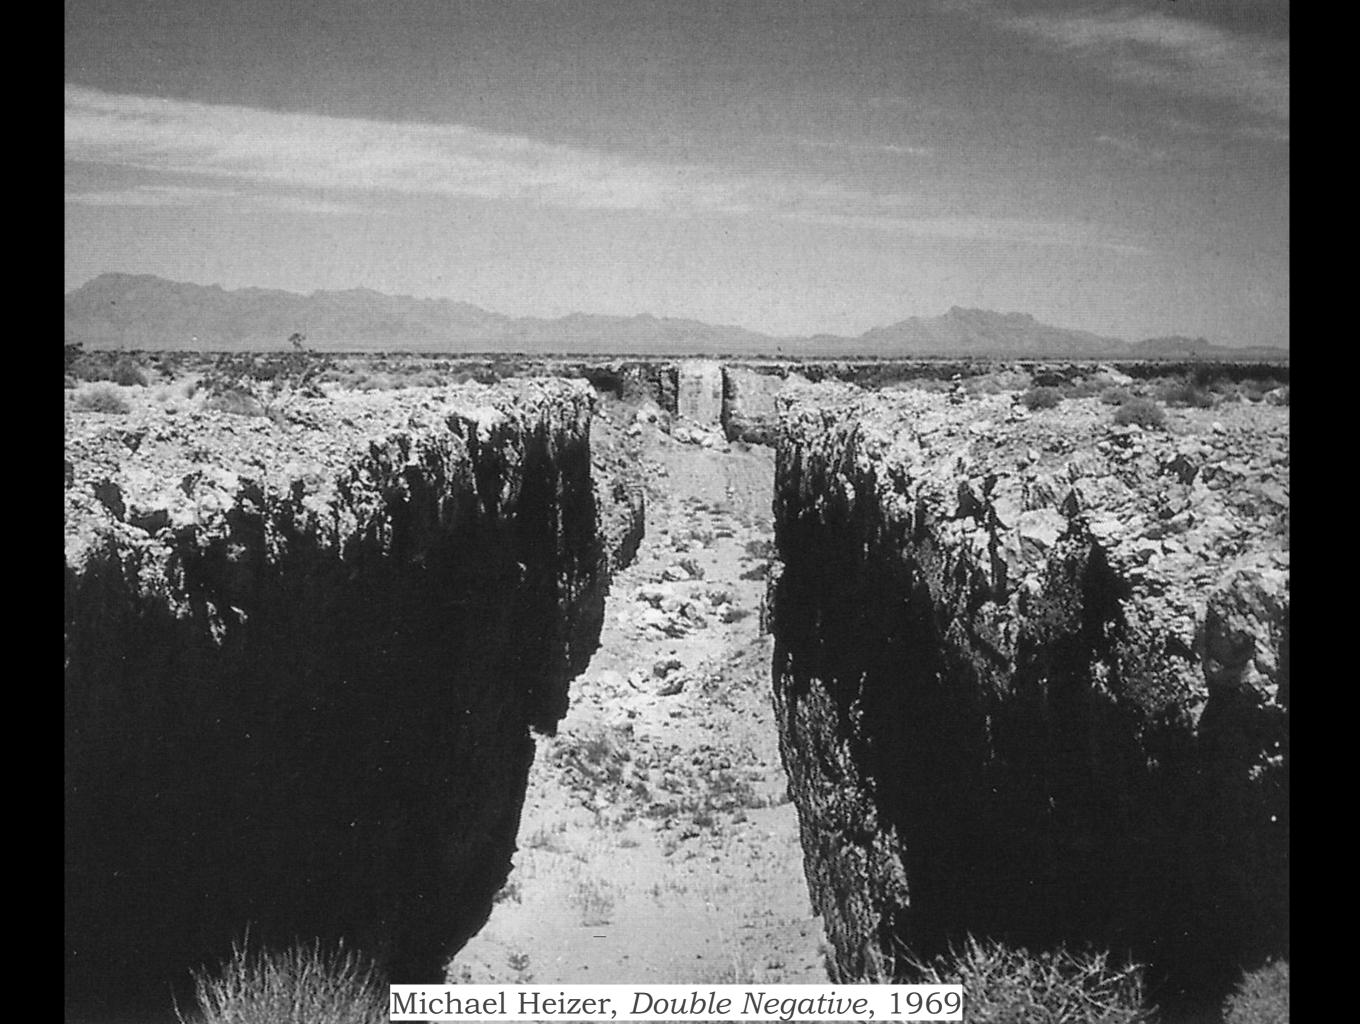

## Temple de Abu Simbel, Assuan, Egypte

"I didn't like sculpture, I didn't want to make objects. What was interesting was the chance to make something metaphysical"

"I was interested in massive objects as well as the absence of objects"