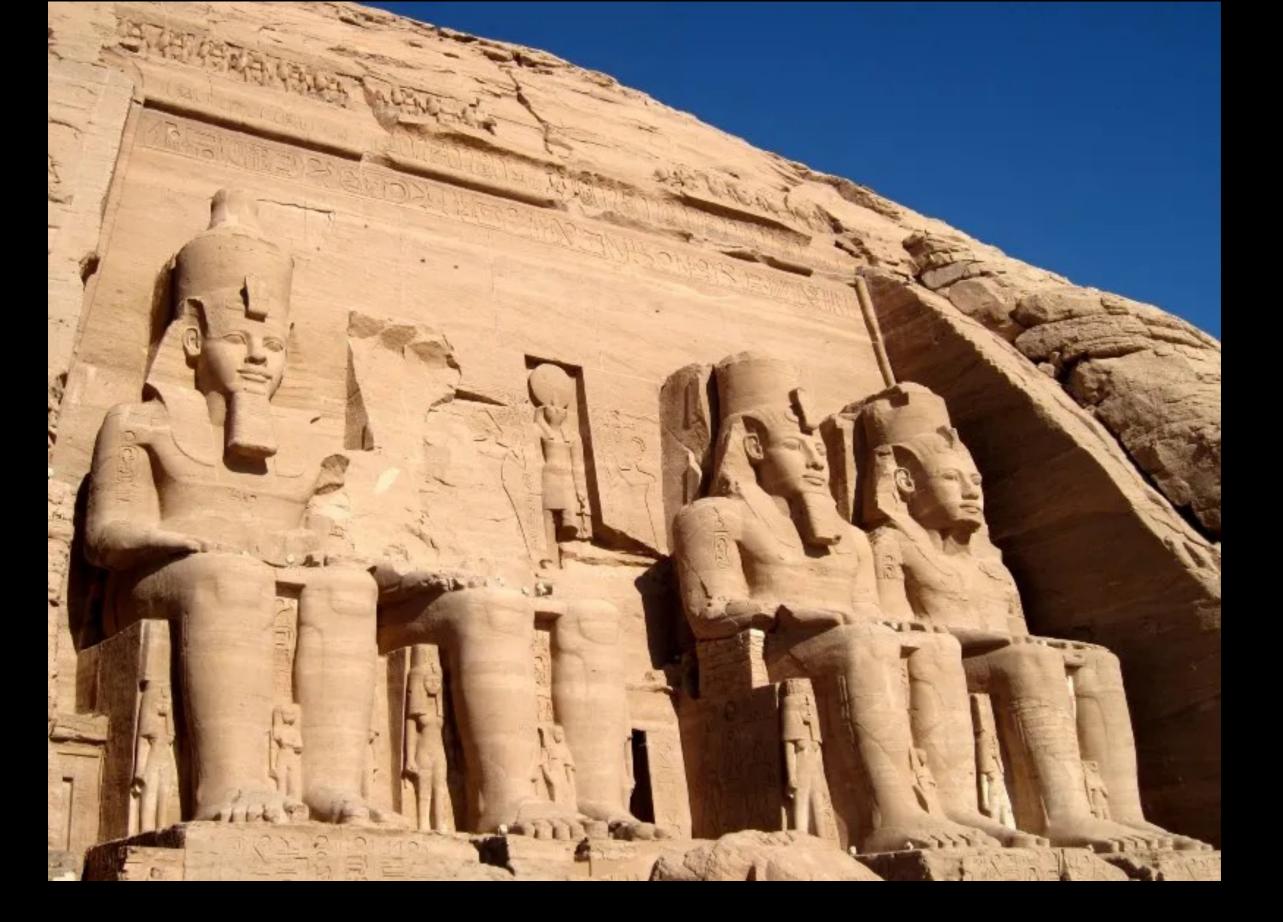

## Temple de Abu Simbel, Assuan, Egypte

"I didn't like sculpture, I didn't want to make objects. What was interesting was the chance to make something metaphysical"

"I was interested in massive objects as well as the absence of objects"