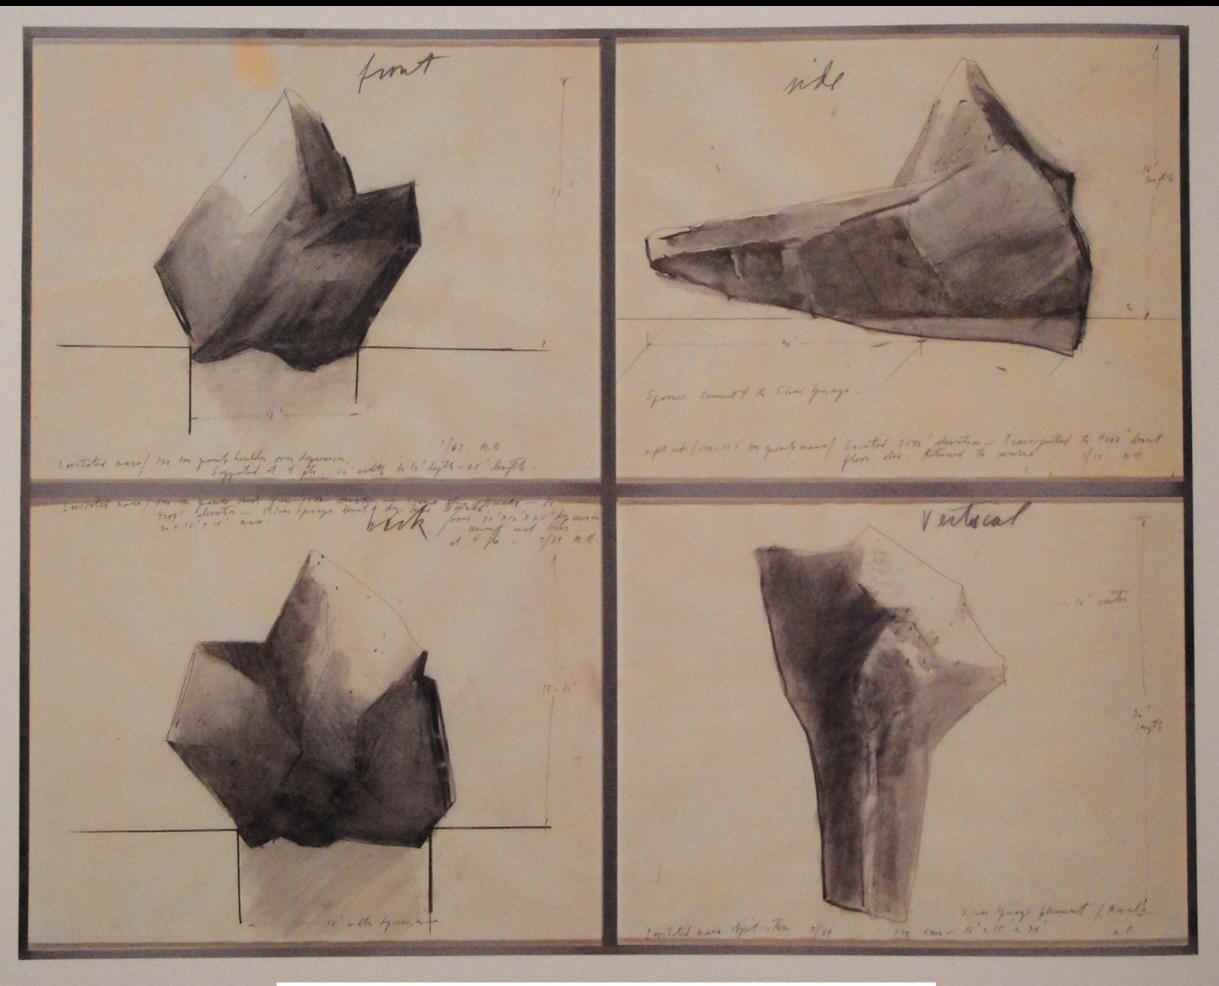

## Michael Heizer, Levitated Mass, dessins, 1969

"Wondrous." -Village Voice

"Highly entertaining."

"Jaw-dropping." -Huffington Post